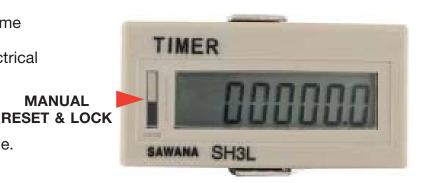

## Running Time Meter, 99999.9 hours

MANUAL

Compact, 6 digit Running Time (Elapsed) Time panel meter.

Locking Front Panel Manual Reset and Electrical

Reset terminals on back.

Back Panel terminals to enable timing. 6.7mm Character Height LCD Display

## NOTE:

**TIME:** Starts at last total value unless Reset

**RESET:** Manual: Slide Button "UP" From "LOCK" Position then Press firmly Electrical: Apply 4-30VDC to Terminals 3+ & 4- Momentary only.

**Number's Marked On Case** 