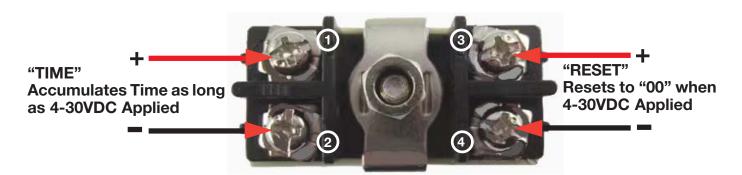

Long Term Error: 0.02%

Internal Battery powered with 4+year lifetime.

4-30DC Input to enable counting

4-30VDC Pulse to Reset. Timing Range: 0-99999.9 hrs

Cutout: 45mmx22.2mm

**W:** 48mm (~1-7/8") **H:** 24mm (~15/16") **WT:** .15

## NOTE:

**TIME:** Starts at last total value unless Reset

**RESET:** Manual: Slide Button "UP" From "LOCK" Position then Press firmly Electrical: Apply 4-30VDC to Terminals 3+ & 4- Momentary only.

**Number's Marked On Case** 